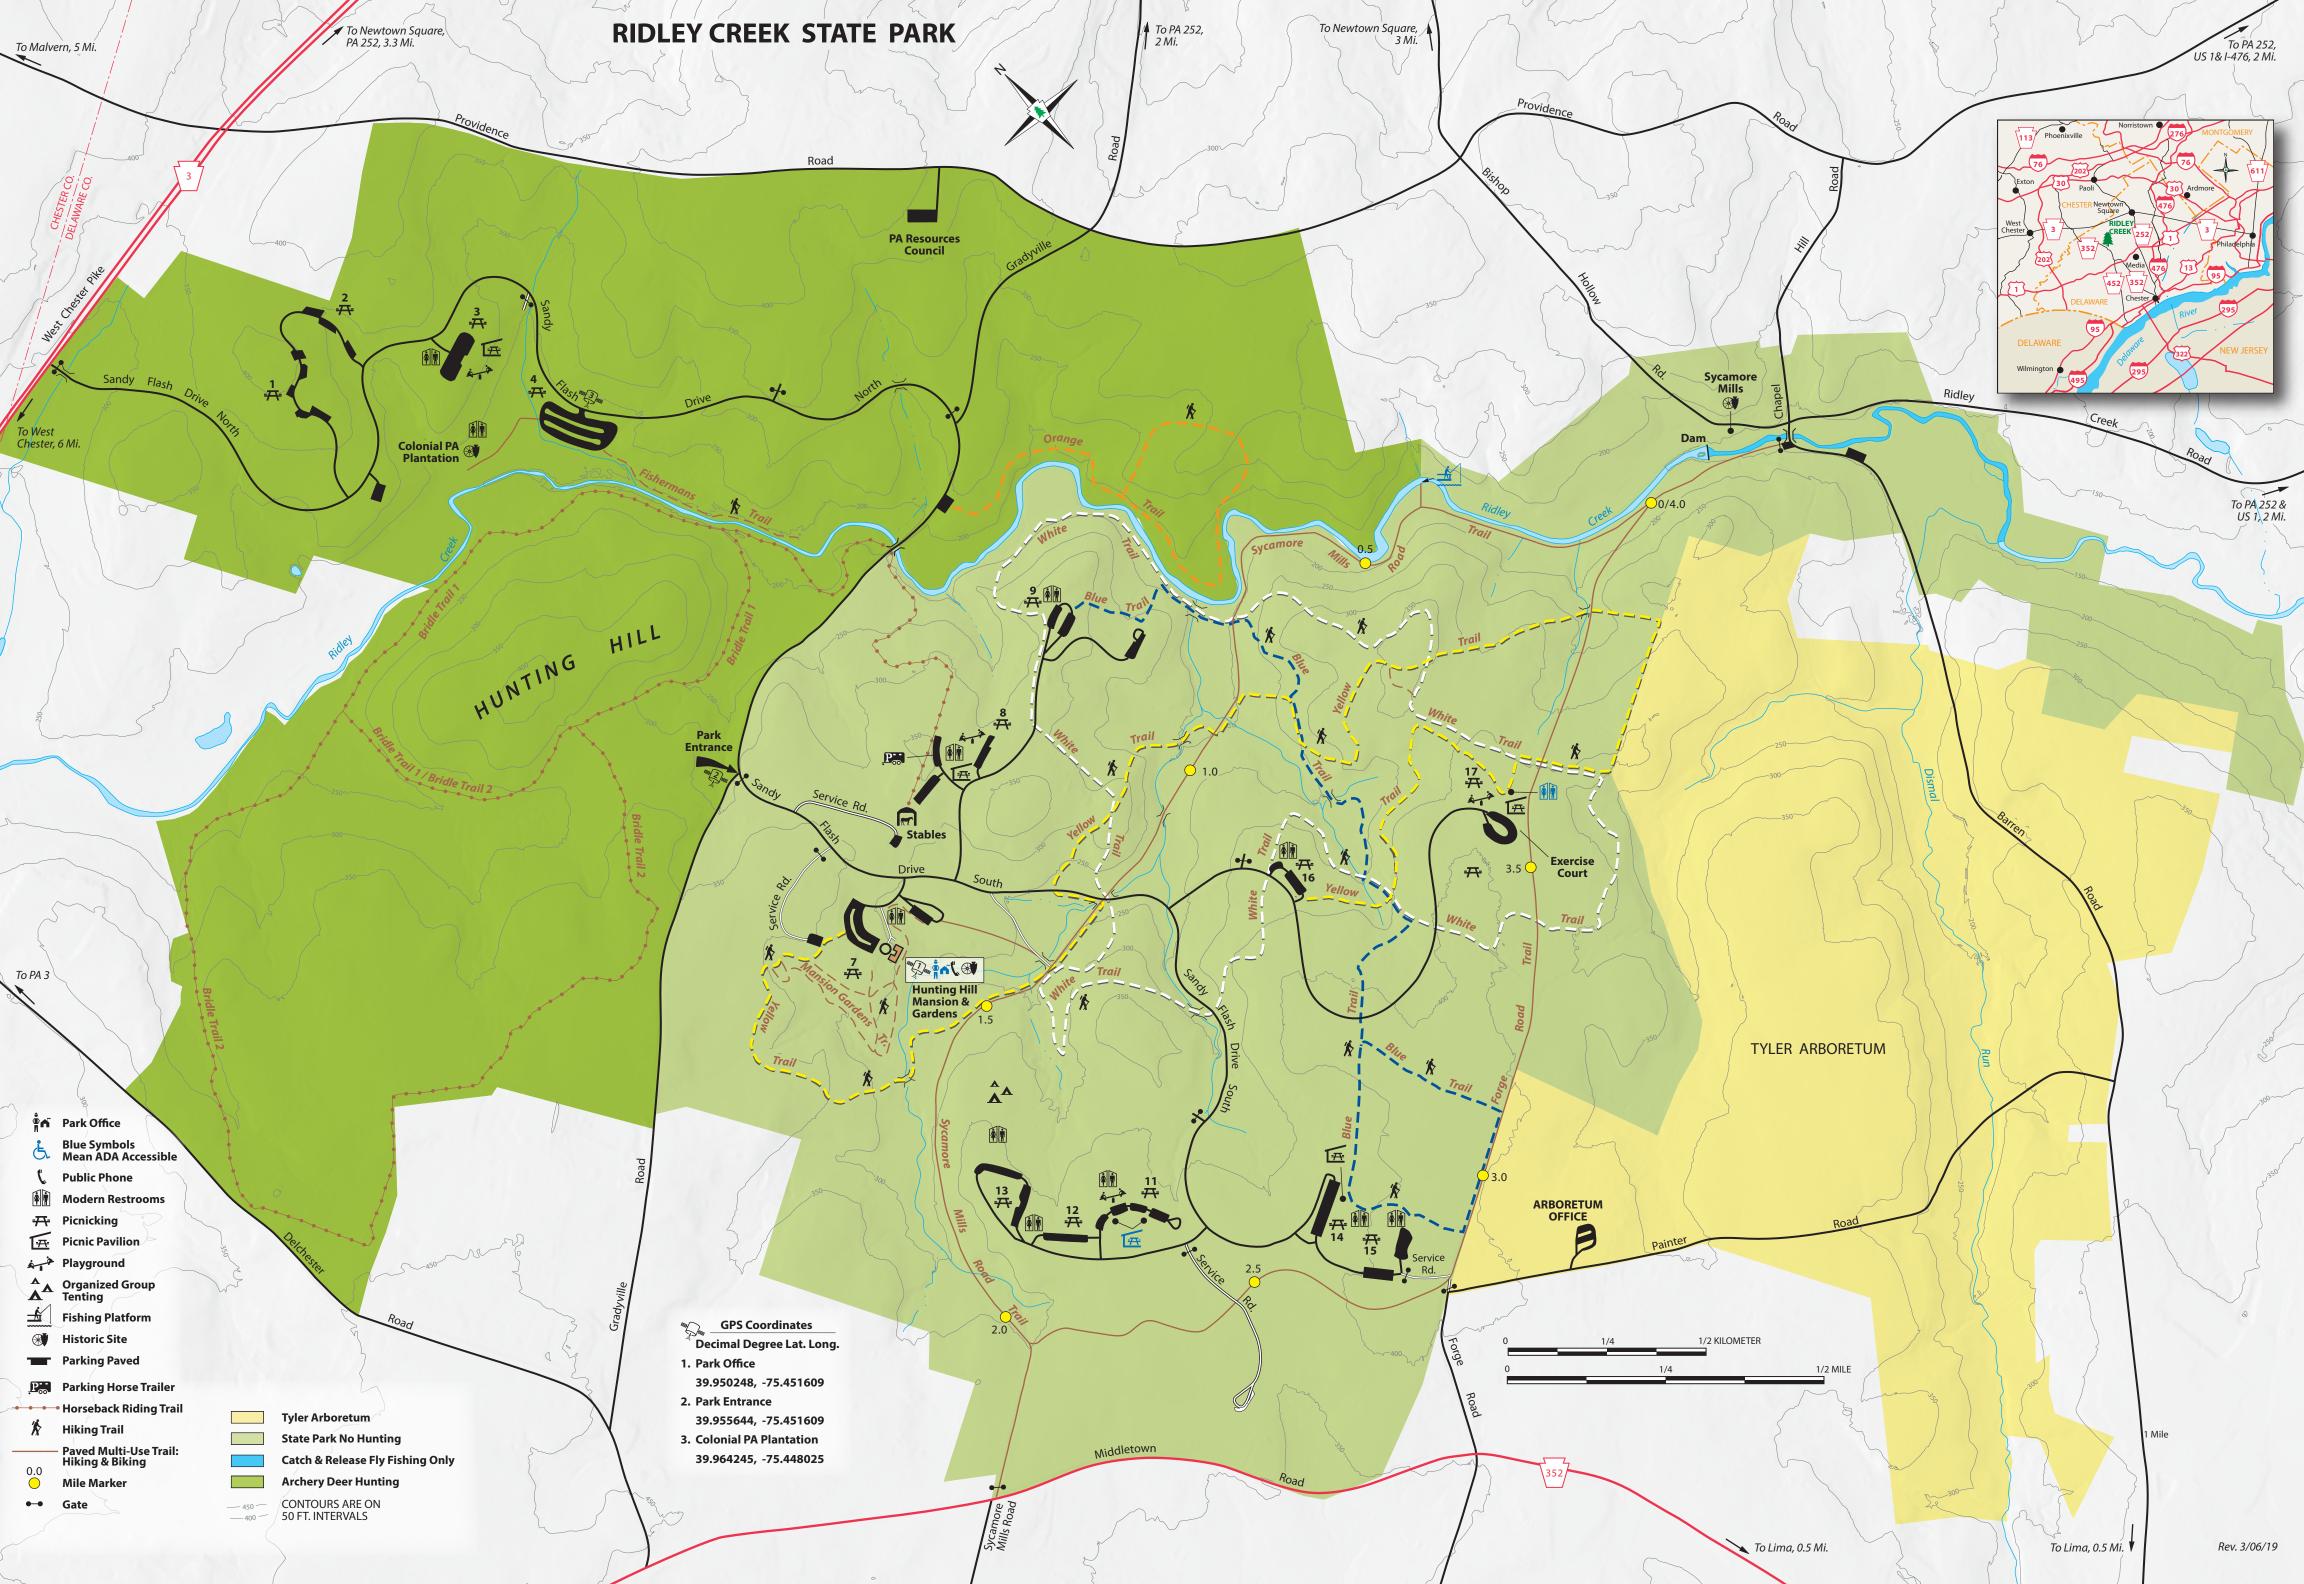

## 2021-2022 ARCHERY HUNTING IN RIDLEY CREEK STATE PARK

Archery hunting in Ridley Creek State Park is restricted to <u>DEER ONLY</u>, and only to <u>PARK</u> areas <u>POSTED AS OPEN TO ARCHERY DEER HUNTING.</u> (See reverse for map of hunting areas)
\*NO HUNTING ANY WHERE SOUTH OF GRADYVILLE ROAD IS PERMITTED WITH THE EXCEPTION OF THE SMALL AREA FROM PROVIDENCE ROAD TO RIDLEY CREEK!

PLEASE CHECK THE MAP AND PAY CLOSE ATTENTION TO THE POSTED SIGNS! CONSULT YOUR PA HUNTING DIGEST FOR ALL OTHER GAME COMMISSION REGULATIONS!

Ridley Creek State Park is located within **Wildlife Management Unit 5D**, **Edgmont Township**.

Park your vehicle **ONLY** in designated State Park parking areas and **not on any grass surface**. Parking is <u>PROHIBITED</u> on Providence Road & Route 3-West Chester Pike. DO NOT PARK WHERE YOU WILL BLOCK ROADS, TRAILS, OR GATES!